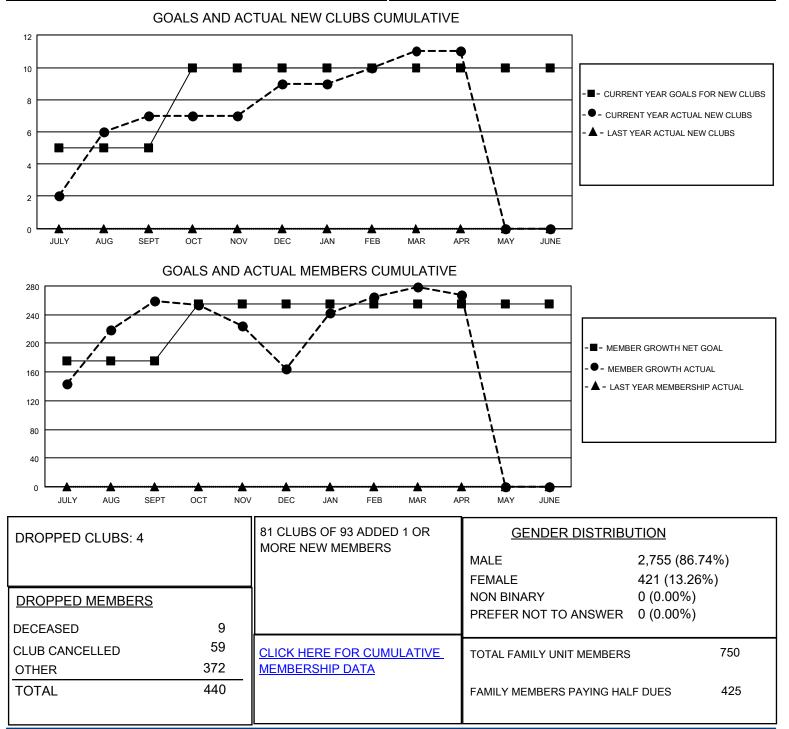

## LOCATION INDIA

District 324 H

Results as of: 4/30/2022

| Clubs                 |               |           |               | Members               |                         |                         |                                                    |
|-----------------------|---------------|-----------|---------------|-----------------------|-------------------------|-------------------------|----------------------------------------------------|
| RESULTS FOR 2021-2022 |               |           |               | RESULTS FOR 2021-2022 |                         |                         |                                                    |
| QUARTER               | NEW CLUB GOAL | NEW CLUBS | DROPPED CLUBS | QUARTER MEM           | IBER GROWTH NET<br>GOAL | MEMBER GROWTH<br>ACTUAL | DROPPED<br>MEMBERS ACTUAL<br>(including transfers) |
| JULY/AUG/SEPT         | 5             | 7         | 2             | JULY/AUG/SEPT         | 175                     | 434                     | 163                                                |
| OCT/NOV/DEC           | 5             | 2         | 1             | OCT/NOV/DEC           | 80                      | 79                      | 174                                                |
| JAN/FEB/MAR           | 0             | 2         | 1             | JAN/FEB/MAR           | 0                       | 196                     | 71                                                 |
| APR/MAY/JUNE          | 0             | 0         | 0             | APR/MAY/JUNE          | 0                       | 33                      | 32                                                 |